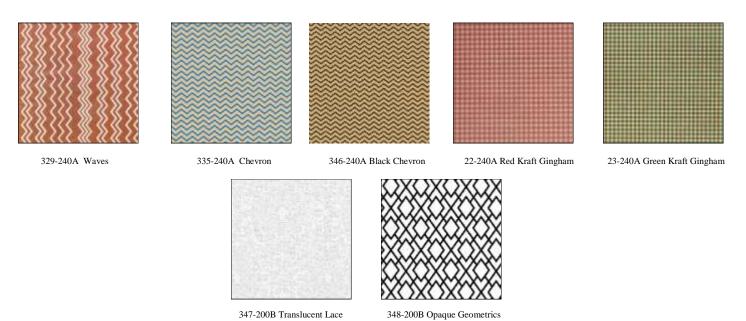

## Printed Designs -- Available as 5 sheet resale packs & wholesale packs of 240 sheets (Band A) or 200 sheets (Band B).

Brochure colours may vary slightly from the actual tissue colours due to reproduction limitations, samples available on request.