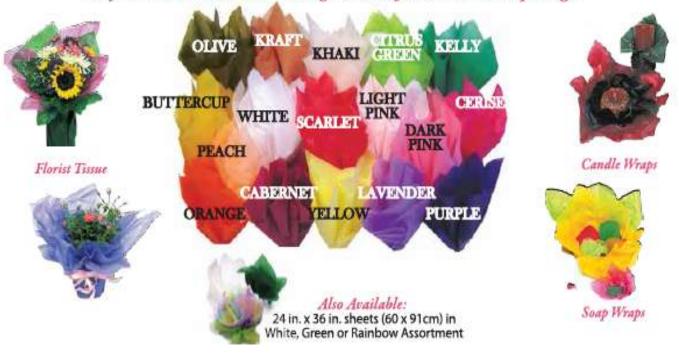

100D Gold Red 2 Sided



957-100D Silver 2 Sided



965-100D Gold 2 Sided



41-200B Silver



45-200B Copper



75-200B Gold



198-200B Gold Leaf



272-200B Gold/Sun Gold Stripes



EM1000-100E Embossed Gold Linen



EM1001-100E Embossed Silver Linen



EM1002-100E



EM1003-100E Embossed Silver Swirls



EM1004-100E Embossed Silver Snowflake

## New 2016



349-240A Awning Stripe



HS1017 Hot Pink Hot Spots



HS1016 Black on Black Hot Spots



351-240A Vidalia



353-200B Wedgewood



Cornflower



350-200B Peacock



Coral



352-200B Cottage Rose

## **Waxed Tissues**

## Perfect for special wrapping applications and non-direct food contact

20 in. x 30 in. sheets (50 x 76 cm) 250 sheets/pack 5 packs/case

Any stock color or Custom Printing available for as little as 100 packages



## Colour your world with

# Suttons Packaging Ltd

21/22 Dinan Way Trading Est. Concorde Rd, Exmouth, Devon, EX8 4RS, United Kingdom

Tel: +44 (0)1395 223405 Fax: +44 (0)01395 200200

www.suttonswrap.co.uk