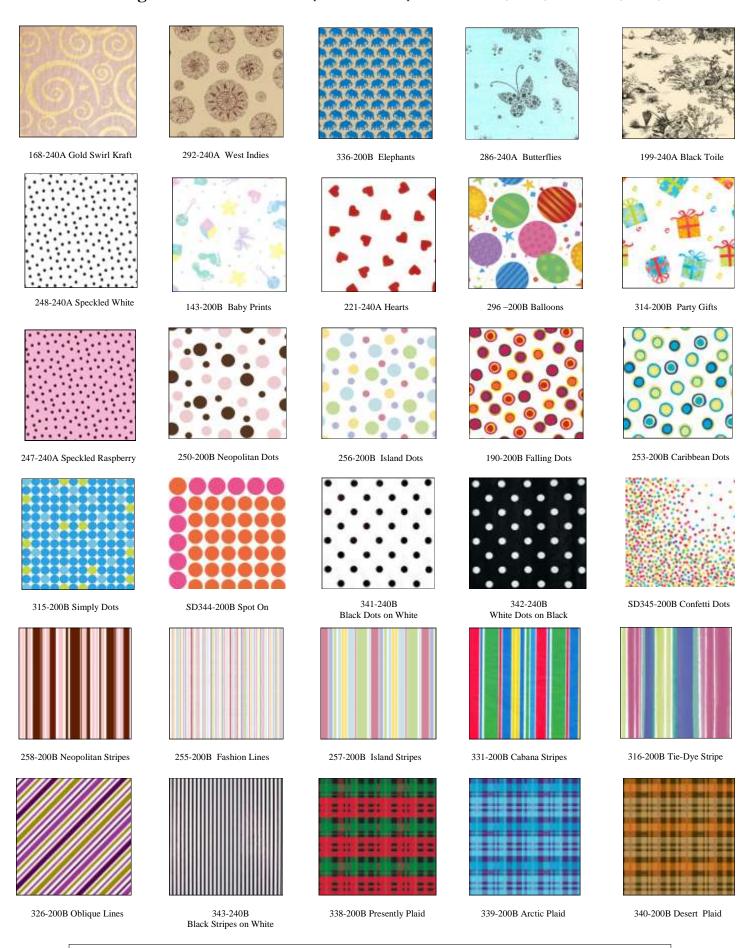

## **Printed Designs**—Available as 5 sheet resale packs & wholesale packs of 240 sheets (Band A) or 200 sheets (Band B).

Brochure colours may vary slightly from the actual tissue colours due to reproduction limitations, samples available on request.