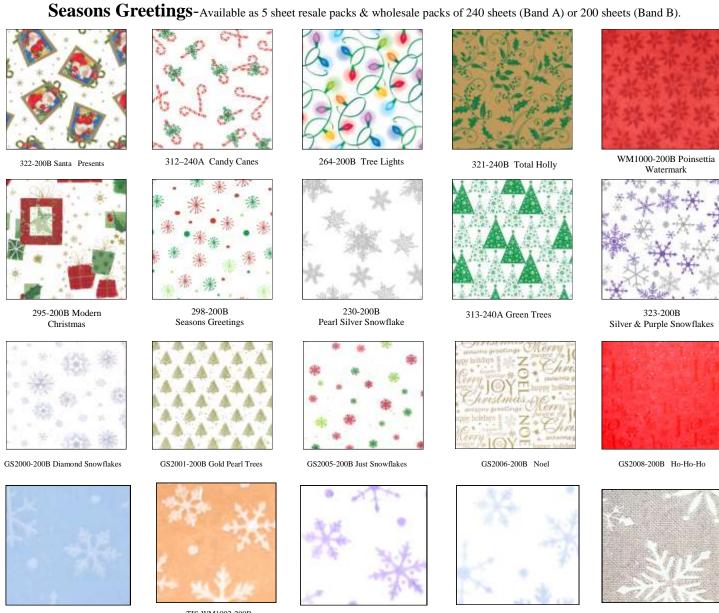

## $\textbf{Printed Designs-} \textbf{Available as 5 sheet resale packs \& wholesale packs of 240 sheets (Band A) or 200 sheets (Band B). \\$

TIS-WM1001-200B Sheets Watermarked Snowflake White on Light Blue

TIS-WM1002-200B SheetsWatermarked Snowflake White on Kraft

TIS-WM1003-200B Sheets Watermarked Snowflake Purple on White

TIS-WM1004-200B Sheets Watermarked Snowflake Blue on White

TIS-EM1004-100E Sheets Embossed Silver Snowflake