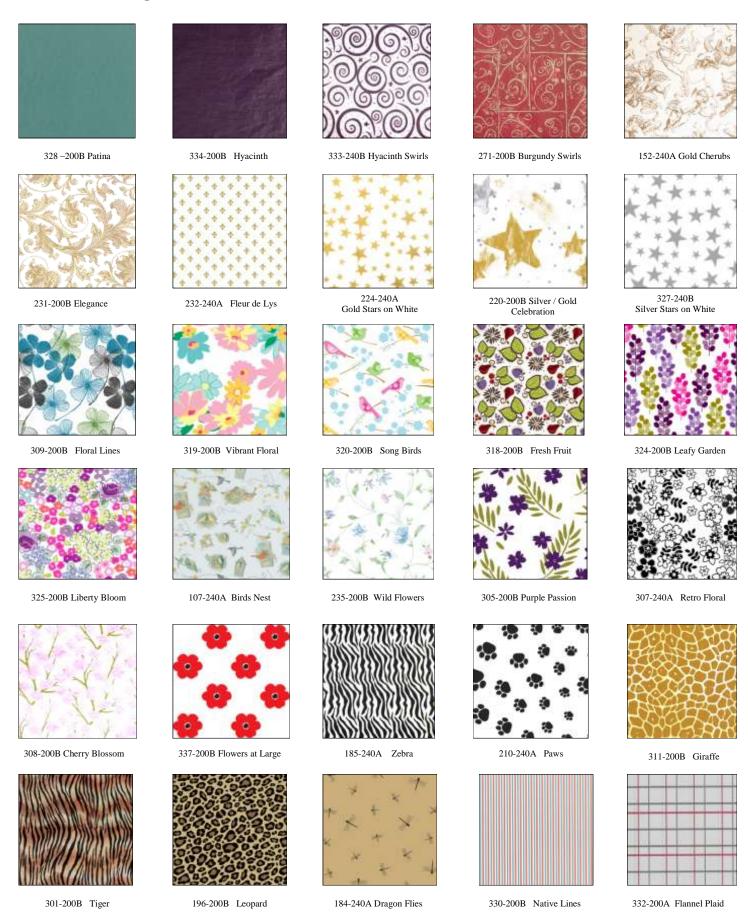

## **Printed Designs**—Available as 5 sheet resale packs & wholesale packs of 240 sheets (Band A) or 200 sheets (Band B).

Brochure colours may vary slightly from the actual tissue colours due to reproduction limitations, samples available on request.

## Printed Designs -- Available as 5 sheet resale packs & wholesale packs of 240 sheets (Band A) or 200 sheets (Band B).

Brochure colours may vary slightly from the actual tissue colours due to reproduction limitations, samples available on request.

## $\textbf{Printed Designs-} \textbf{Available as 5 sheet resale packs \& wholesale packs of 240 sheets (Band A) or 200 sheets (Band B). \\$

TIS-WM1001-200B Sheets Watermarked Snowflake White on Light Blue