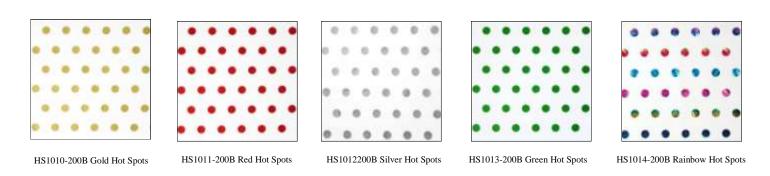

## New 2016

349-240A Awning Stripe

HS1017 Hot Pink Hot Spots

HS1016 Black on Black Hot Spots

351-240A Vidalia

353-200B Wedgewood

Cornflower

350-200B Peacock